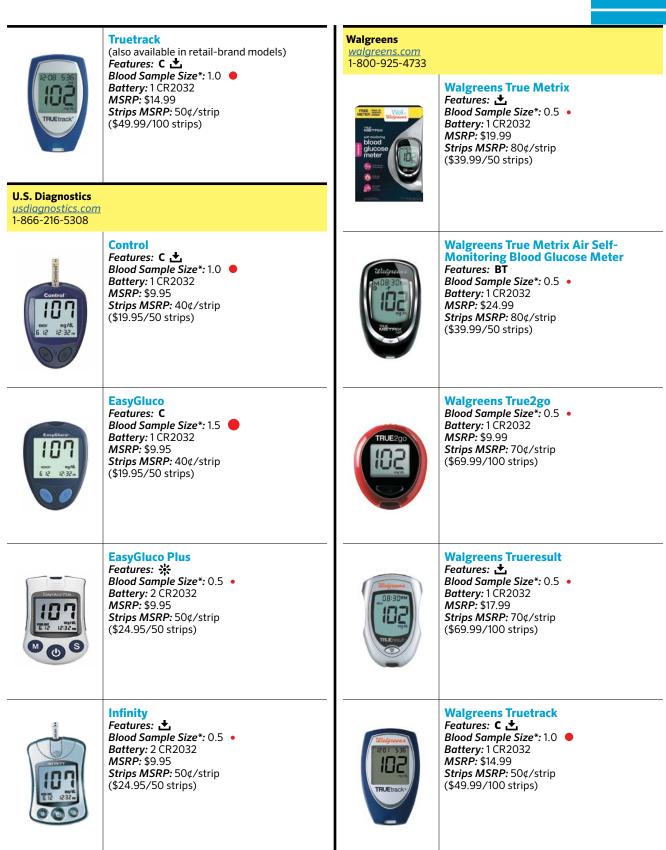

| Accu-Chek Aviva Expert<br>Features: * 1 insulin calculator<br>Blood Sample Size*: 0.6 •<br>Battery: 3 AAA<br>MSRP: Available only by prescription                                                                                                                                                                                                                                                                                                                                                                                                                                                                                                                                                                                                                                                                                                                                                                                                                                                                                                                                                                                                                                                                                                                                                                                                                                                                                                                                                                                                                                                                                                                                                                                                                                                                                                                                                                                                                                                                                                                                                                                    |                                                                                                                                                                                                                                                                                   | <b>Trividia Health</b><br>niprodiagnostics.com<br>1-800-803-6025 |                                                                                                                                                                                                                               |
|--------------------------------------------------------------------------------------------------------------------------------------------------------------------------------------------------------------------------------------------------------------------------------------------------------------------------------------------------------------------------------------------------------------------------------------------------------------------------------------------------------------------------------------------------------------------------------------------------------------------------------------------------------------------------------------------------------------------------------------------------------------------------------------------------------------------------------------------------------------------------------------------------------------------------------------------------------------------------------------------------------------------------------------------------------------------------------------------------------------------------------------------------------------------------------------------------------------------------------------------------------------------------------------------------------------------------------------------------------------------------------------------------------------------------------------------------------------------------------------------------------------------------------------------------------------------------------------------------------------------------------------------------------------------------------------------------------------------------------------------------------------------------------------------------------------------------------------------------------------------------------------------------------------------------------------------------------------------------------------------------------------------------------------------------------------------------------------------------------------------------------------|-----------------------------------------------------------------------------------------------------------------------------------------------------------------------------------------------------------------------------------------------------------------------------------|------------------------------------------------------------------|-------------------------------------------------------------------------------------------------------------------------------------------------------------------------------------------------------------------------------|
| ACCORT<br>CONTRACTOR                                                                                                                                                                                                                                                                                                                                                                                                                                                                                                                                                                                                                                                                                                                                                                                                                                                                                                                                                                                                                                                                                                                                                                                                                                                                                                                                                                                                                                                                                                                                                                                                                                                                                                                                                                                                                                                                                                                                                                                                                                                                                                                 | Strips MSRP: \$1.75/strip<br>(\$174.99/100 strips)<br>Accu-Chek Aviva Plus<br>Features: ★<br>Blood Sample Size*: 0.6 •<br>Battery: 1 CR2032<br>MSRP: \$29.99                                                                                                                      |                                                                  | Sidekick<br>Blood Sample Size*: 1.0 •<br>Battery: Disposable meter;<br>no need to replace battery<br>MSRP: \$19.97<br>Strips MSRP: Meter is sold<br>with a 50-strip vial attached.<br>New strips purchased with<br>new meter. |
|                                                                                                                                                                                                                                                                                                                                                                                                                                                                                                                                                                                                                                                                                                                                                                                                                                                                                                                                                                                                                                                                                                                                                                                                                                                                                                                                                                                                                                                                                                                                                                                                                                                                                                                                                                                                                                                                                                                                                                                                                                                                                                                                      | Strips MSRP: \$1.75/strip<br>(\$174.99/100 strips)     Accu-Chek Compact Plus<br>Features: ※ ±<br>Blood Sample Size*: 1.5     Battery: 2 AAA<br>MSRP: \$74.99     Strips MSRP: \$1.67/strip<br>(\$169.99/100 strips)                                                              |                                                                  | True2go(also available in retail-brand models)Blood Sample Size*: 0.5 •Battery: 1 CR2032MSRP: \$9.99Strips MSRP: 70¢/strip(\$69.99/100 strips)                                                                                |
| AccuCrite"<br>Normality<br>In the second se | Accu-Chek Nano<br>Features:<br>Blood Sample Size*: 0.6<br>Battery: 2 CR2032<br>MSRP: \$29.99<br>Strips MSRP: \$1.75/strip<br>(\$174.99/100 strips)                                                                                                                                |                                                                  | True Metrix Air Self-Monitoring<br>Blood Glucose Meter<br>Features: BT<br>Blood Sample Size*: 0.5 •<br>Battery: 1 CR2032<br>MSRP: \$24.99<br>Strips MSRP: 80¢/strip<br>(\$39.99/50 strips)                                    |
| Sanofi<br><u>ibgstar.us</u><br>1-855-424-7827                                                                                                                                                                                                                                                                                                                                                                                                                                                                                                                                                                                                                                                                                                                                                                                                                                                                                                                                                                                                                                                                                                                                                                                                                                                                                                                                                                                                                                                                                                                                                                                                                                                                                                                                                                                                                                                                                                                                                                                                                                                                                        | <b>iBGStar</b><br><i>Features:</i> Unit plugs into smartphone<br>to display results<br><i>Blood Sample Size*</i> : 0.5 •<br><i>Battery:</i> Rechargeable lithium polymer<br><i>MSRP:</i> \$74.99 (iPhone not included)<br><i>Strips MSRP:</i> \$1.30/strip<br>(\$64.99/50 strips) | MDB:30BM<br>IDG:<br>Wittenste                                    | True Metrix Self-Monitoring Blood<br>Glucose Meter<br>Features: ▲<br>Blood Sample Size*: 0.5 •<br>Battery: 1 CR2032<br>MSRP: \$19.99<br>Strips MSRP: 70¢/strip<br>(\$69.99/100 strips)                                        |
| Telcare <u>telcare.com</u> 1-877-777-4710                                                                                                                                                                                                                                                                                                                                                                                                                                                                                                                                                                                                                                                                                                                                                                                                                                                                                                                                                                                                                                                                                                                                                                                                                                                                                                                                                                                                                                                                                                                                                                                                                                                                                                                                                                                                                                                                                                                                                                                                                                                                                            | Telcare BGM     Features: ※ ● ▲     Blood Sample Size*: 0.8 ●     Battery: Rechargeable lithium ion     MSRP: \$149.99     Strips MSRP: \$1.12/strip     (\$55.95/50 strips)                                                                                                      |                                                                  | Trueresult     (also available in retail-brand models)     Features: ⊥     Blood Sample Size*: 0.5 •     Battery: 1 CR2032     MSRP: \$13-\$18     Strips MSRP: 70¢/strip     (\$69.99/100 strips)                            |

| <b>Walmart</b><br><u>relion.com</u><br>1-800-631-0076 |                                                                                                                                                   | ReliOn Prime<br>Blood Sample Size*: 0.5 •<br>Battery: 1 CR2032                                                                                      |
|-------------------------------------------------------|---------------------------------------------------------------------------------------------------------------------------------------------------|-----------------------------------------------------------------------------------------------------------------------------------------------------|
|                                                       | ReliOn Confirm<br>Features: ★<br>Blood Sample Size*: 0.3 •<br>Battery: 1 CR2032<br>MSRP: \$14.88<br>Strips MSRP: 40¢/strip<br>(\$19.98/50 strips) | <i>MSRP</i> : \$9<br><i>Strips MSRP</i> : 18¢/strip<br>(\$9/50 strips)                                                                              |
|                                                       | ReliOn Micro<br>Blood Sample Size*: 0.3 •<br>Battery: 1 CR2032<br>MSRP: \$14.98<br>Strips MSRP: 40¢/strip<br>(\$19.98/50 strips)                  | ReliOn Ultima<br>Features: * :<br>Blood Sample Size*: 0.6 •<br>Battery: 1 CR2032<br>MSRP: \$14.98<br>Strips MSRP: 36¢/strip<br>(\$35.88/100 strips) |