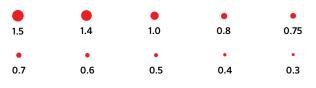

#### **BLOOD DROP SIZE**

Meters specify how much blood is needed to get an accurate reading. Blood drop size is measured in microliters, as shown below. Some meters allow you to reapply blood within a few seconds if your sample size was too small, so you don't waste a strip.