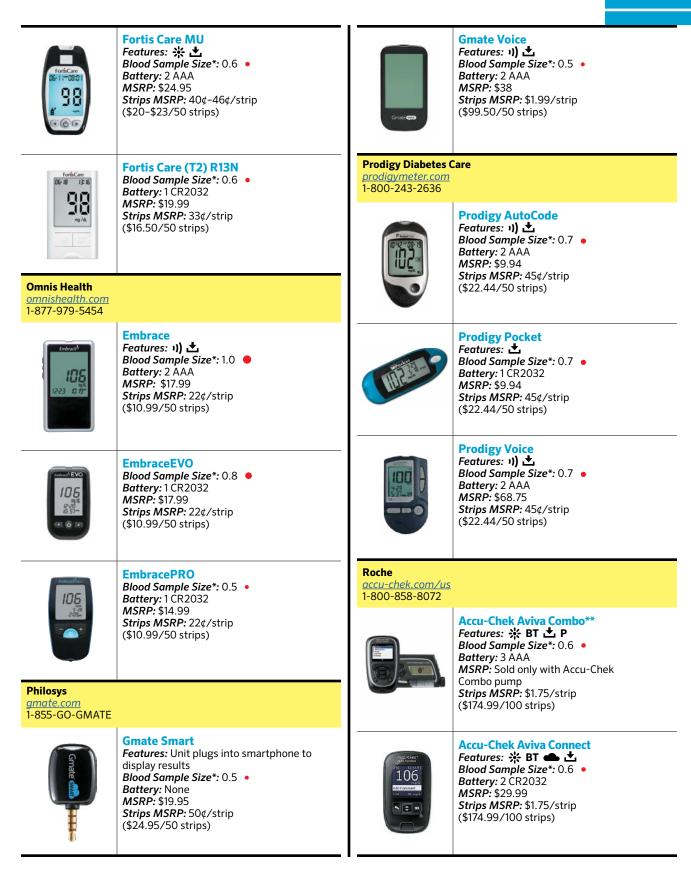

**Fifty50 Medical** <u>fifty50.com</u> 1-800-746-7505

Fifty50 2.0 Features: ▲ Blood Sample Size\*: 0.5 • Battery: (2) 3-volt lithium MSRP: \$39.95 Strips MSRP: 74¢/strip (\$36.95/50 strips)

Fifty50 2.0 Sport Features: \* Blood Sample Size\*: 0.5 • Battery: (2) 3-volt lithium MSRP: \$39.95 Strips MSRP: 74¢/strip (\$36.95/50 strips) Fora Care <u>foracare.com</u> 1-805-498-8188

Fora D40c, D40d, D40g 2-in-1 Features: 1) BP C ★ Blood Sample Size\*: 0.5 • Battery: 4 AA, 6V adaptor, and lithium ion MSRP: \$179 Strips MSRP: 80¢/strip (\$39.99/50 strips)

Fora G30 Features: ▲ Blood Sample Size\*: 0.5 • Battery: 1 CR2032 MSRP: \$39.99 Strips MSRP: 80¢/strip (\$39.99/50 strips)

Fora GD20 Features: 土

Blood Sample Size\*: 0.7 ● Battery: 1 CR2032 MSRP: \$29.99 Strips MSRP: 80¢/strip (\$39.99/50 strips)

## Fora MD

Features: **\* BT** Blood Sample Size\*: 1.1 • Battery: 2 AAA MSRP: \$69.99 Strips MSRP: 80¢/strip (\$39.99/50 strips)

Fora Premium V10 Features: 1) ★ Blood Sample Size\*: 0.5 • Battery: 2 AAA MSRP: \$29.99 Strips MSRP: 80¢/strip (\$39.99/50 strips)

Fora V12 Features: 1) Blood Sample Size\*: 0.7 ● Battery: 2 AAA MSRP: \$59.99 Strips MSRP: \$1/strip (\$49.99/50 strips)

|                                                                    | OneTouch Verio Blood Glucose<br>Monitoring System                                                                                                                                                                                                                             | Oak Tree Health<br>oaktree-health.com |                                                                                                                                                                             |  |
|--------------------------------------------------------------------|-------------------------------------------------------------------------------------------------------------------------------------------------------------------------------------------------------------------------------------------------------------------------------|---------------------------------------|-----------------------------------------------------------------------------------------------------------------------------------------------------------------------------|--|
| for 20 Budge<br>Budge<br>Brange<br>Warrangen ein mittel<br>Anterna | Features: X 4<br>Blood Sample Size*: 0.4 •<br>Battery: 2 AAA<br>MSRP: \$19.99<br>Strips MSRP: \$1.66/strip<br>(\$82.99/50 strips)                                                                                                                                             | 1-866-994-3345                        | EasyMax NG/LTC<br>Features: *<br>Blood Sample Size*: 0.6 •<br>Battery: 2 AAA<br>MSRP: \$19.99<br>Strips MSRP: 44¢/strip                                                     |  |
|                                                                    | OneTouch Verio Flex<br>Features: BT ★<br>Blood Sample Size*: 0.4 •<br>Battery: 1 CR2032<br>MSRP: \$19.99<br>Strips MSRP: \$1.66/strip<br>(\$82.99/50 strips)                                                                                                                  |                                       | EasyMax Voice<br>Features: 1)) ★<br>Blood Sample Size*: 0.6                                                                                                                 |  |
|                                                                    | OneTouch VeriolQ<br>Features: ※ 것 호<br>Blood Sample Size*: 0.4 •<br>Battery: Rechargeable 3.7-volt lithium<br>MSRP: \$29.99<br>Strips MSRP: \$1.66/strip<br>(\$82.99/50 strips)                                                                                               |                                       | Bota Sattery: 2 AAA<br>MSRP: \$19.99<br>Strips MSRP: 33¢/strip<br>(\$16.50/50 strips)                                                                                       |  |
| Livongo Health<br>livongo.com<br>1-866-435-5643                    | (402.55) 50 50 (195)                                                                                                                                                                                                                                                          |                                       | EasyMax Voice 2nd Generation<br>Features: 1)<br>Blood Sample Size*: 0.6 •<br>Battery: 2 AAA<br>MSRP: \$19.99<br>Chi = MSPP 202(11)                                          |  |
|                                                                    | In Touch<br>Features: * •<br>Blood Sample Size*: 0.8 •<br>Battery: Rechargeable lithium ion<br>MSRP: \$75/month<br>Strips MSRP: Unlimited strips<br>included in monthly price                                                                                                 |                                       | Strips MSRP: 33¢/strip<br>(\$16.50/50 strips)<br>Fortis Care EM66<br>Features: **<br>Blood Sample Size*: 0.6 •<br>Battery: 2 AAA<br>MSRP: \$19.99<br>Strips MSRP: 44¢/strip |  |
| Nova Diabetes Ca<br>novacares.com<br>1-800-681-7390                | ire                                                                                                                                                                                                                                                                           |                                       | (\$22.20/50 strips)                                                                                                                                                         |  |
| 2                                                                  | Nova Max Link<br>Features: ★ communicates with<br>Medtronic MiniMed insulin pumps<br>Blood Sample Size: 0.3 •<br>Battery: 1 CR2450<br>MSRP: \$19.99<br>Strips MSRP: 40¢/strip<br>(\$19.99/50 strips)                                                                          | FortsCare<br>BHO I REOT<br>95         | Fortis Care EME<br>Blood Sample Size*: 0.6 •<br>Battery: 2 AAA<br>MSRP: \$19.99<br>Strips MSRP: 44¢/strip<br>(\$22.20/50 strips)                                            |  |
| T THE THE THE THE THE THE THE THE THE TH                           | Nova Max Plus<br>Features: ▲ K<br>Blood Sample Size*: 0.3 • (for blood<br>glucose), 0.8 ● (for ketones)<br>Battery: 1 CR2450<br>MSRP: \$19.99<br>Strips MSRP: 40¢/blood glucose strip<br>(\$19.99/50 blood glucose strips);<br>\$2/ketone strip<br>(\$19.99/10 ketone strips) |                                       | Fortis Care MDT2<br>Features: BT<br>Blood Sample Size*: 0.6 •<br>Battery: 2 AAA<br>MSRP: \$19.99<br>Strips MSRP: 40¢-44¢/strip<br>(\$20-\$23/50 strips)                     |  |

| Accu-Chek Aviva Expert<br>Features: * 1 insulin calculator<br>Blood Sample Size*: 0.6 •<br>Battery: 3 AAA<br>MSRP: Available only by prescription                                                                                                                                                                                                                                                                                                                                                                                                                                                                                                                                                                                                                                                                                                                                                                                                                                                                                                                                                                                                                                                                                                                                                                                                                                                                                                                                                                                                                                                                                                                                                                                                                                                                                                                                                                                                                                                                                                                                                                                    |                                                                                                                                                                                                                                                                                   | <b>Trividia Health</b><br>niprodiagnostics.com<br>1-800-803-6025 |                                                                                                                                                                                                                               |
|--------------------------------------------------------------------------------------------------------------------------------------------------------------------------------------------------------------------------------------------------------------------------------------------------------------------------------------------------------------------------------------------------------------------------------------------------------------------------------------------------------------------------------------------------------------------------------------------------------------------------------------------------------------------------------------------------------------------------------------------------------------------------------------------------------------------------------------------------------------------------------------------------------------------------------------------------------------------------------------------------------------------------------------------------------------------------------------------------------------------------------------------------------------------------------------------------------------------------------------------------------------------------------------------------------------------------------------------------------------------------------------------------------------------------------------------------------------------------------------------------------------------------------------------------------------------------------------------------------------------------------------------------------------------------------------------------------------------------------------------------------------------------------------------------------------------------------------------------------------------------------------------------------------------------------------------------------------------------------------------------------------------------------------------------------------------------------------------------------------------------------------|-----------------------------------------------------------------------------------------------------------------------------------------------------------------------------------------------------------------------------------------------------------------------------------|------------------------------------------------------------------|-------------------------------------------------------------------------------------------------------------------------------------------------------------------------------------------------------------------------------|
| ACCORT<br>CONTRACTOR                                                                                                                                                                                                                                                                                                                                                                                                                                                                                                                                                                                                                                                                                                                                                                                                                                                                                                                                                                                                                                                                                                                                                                                                                                                                                                                                                                                                                                                                                                                                                                                                                                                                                                                                                                                                                                                                                                                                                                                                                                                                                                                 | Strips MSRP: \$1.75/strip<br>(\$174.99/100 strips)<br>Accu-Chek Aviva Plus<br>Features: ★<br>Blood Sample Size*: 0.6 •<br>Battery: 1 CR2032<br>MSRP: \$29.99                                                                                                                      |                                                                  | Sidekick<br>Blood Sample Size*: 1.0 •<br>Battery: Disposable meter;<br>no need to replace battery<br>MSRP: \$19.97<br>Strips MSRP: Meter is sold<br>with a 50-strip vial attached.<br>New strips purchased with<br>new meter. |
|                                                                                                                                                                                                                                                                                                                                                                                                                                                                                                                                                                                                                                                                                                                                                                                                                                                                                                                                                                                                                                                                                                                                                                                                                                                                                                                                                                                                                                                                                                                                                                                                                                                                                                                                                                                                                                                                                                                                                                                                                                                                                                                                      | Strips MSRP: \$1.75/strip<br>(\$174.99/100 strips)     Accu-Chek Compact Plus<br>Features: ※ ±<br>Blood Sample Size*: 1.5     Battery: 2 AAA<br>MSRP: \$74.99     Strips MSRP: \$1.67/strip<br>(\$169.99/100 strips)                                                              |                                                                  | True2go(also available in retail-brand models)Blood Sample Size*: 0.5 •Battery: 1 CR2032MSRP: \$9.99Strips MSRP: 70¢/strip(\$69.99/100 strips)                                                                                |
| AccuCrite"<br>Normality<br>In the second se | Accu-Chek Nano<br>Features:<br>Blood Sample Size*: 0.6<br>Battery: 2 CR2032<br>MSRP: \$29.99<br>Strips MSRP: \$1.75/strip<br>(\$174.99/100 strips)                                                                                                                                |                                                                  | True Metrix Air Self-Monitoring<br>Blood Glucose Meter<br>Features: BT<br>Blood Sample Size*: 0.5 •<br>Battery: 1 CR2032<br>MSRP: \$24.99<br>Strips MSRP: 80¢/strip<br>(\$39.99/50 strips)                                    |
| Sanofi<br><u>ibgstar.us</u><br>1-855-424-7827                                                                                                                                                                                                                                                                                                                                                                                                                                                                                                                                                                                                                                                                                                                                                                                                                                                                                                                                                                                                                                                                                                                                                                                                                                                                                                                                                                                                                                                                                                                                                                                                                                                                                                                                                                                                                                                                                                                                                                                                                                                                                        | <b>iBGStar</b><br><i>Features:</i> Unit plugs into smartphone<br>to display results<br><i>Blood Sample Size*</i> : 0.5 •<br><i>Battery:</i> Rechargeable lithium polymer<br><i>MSRP:</i> \$74.99 (iPhone not included)<br><i>Strips MSRP:</i> \$1.30/strip<br>(\$64.99/50 strips) | MDB:30BM<br>IDG:<br>Wittenste                                    | True Metrix Self-Monitoring Blood<br>Glucose Meter<br>Features: ▲<br>Blood Sample Size*: 0.5 •<br>Battery: 1 CR2032<br>MSRP: \$19.99<br>Strips MSRP: 70¢/strip<br>(\$69.99/100 strips)                                        |
| Telcare <u>telcare.com</u> 1-877-777-4710                                                                                                                                                                                                                                                                                                                                                                                                                                                                                                                                                                                                                                                                                                                                                                                                                                                                                                                                                                                                                                                                                                                                                                                                                                                                                                                                                                                                                                                                                                                                                                                                                                                                                                                                                                                                                                                                                                                                                                                                                                                                                            | Telcare BGM     Features: ※ ● ▲     Blood Sample Size*: 0.8 ●     Battery: Rechargeable lithium ion     MSRP: \$149.99     Strips MSRP: \$1.12/strip     (\$55.95/50 strips)                                                                                                      |                                                                  | Trueresult     (also available in retail-brand models)     Features: ⊥     Blood Sample Size*: 0.5 •     Battery: 1 CR2032     MSRP: \$13-\$18     Strips MSRP: 70¢/strip     (\$69.99/100 strips)                            |