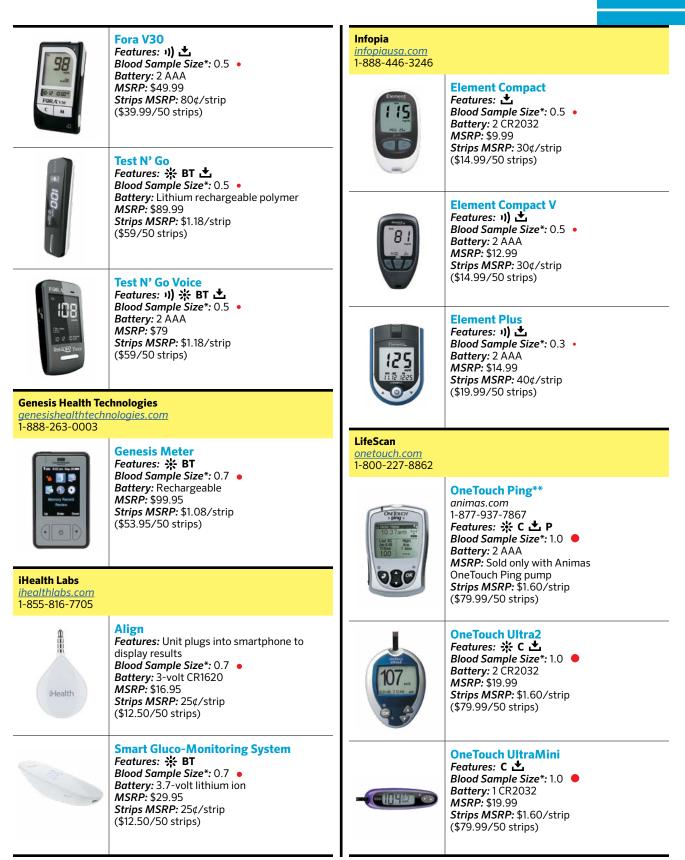

### Abbott Diabetes Care

<u>myfreestyle.com</u> 1-888-522-5226

#### FreeStyle Freedom Lite Features: Blood Sample Size\*: 0.3 • Battery: 1 CR2032 MSRP: \$19.99 Strips MSRP: \$1.46-\$1.52/strip

(\$73-\$76/50 strips)

FreeStyle Lite Features: ☆☆☆ Blood Sample Size\*: 0.3 • Battery: 1 CR2032 MSRP: \$19.99 Strips MSRP: \$1.46-\$1.52/strip (\$73-\$76/50 strips)

FreeStyle Precision Neo Features: ▲ Blood Sample Size\*: 0.6 • Battery: 2 CR2032 MSRP: \$17.99-\$24.99 Strips MSRP: 40¢-44¢/strip (\$19.99-\$21.99/50 strips)

#### AgaMatrix agamatrix.com

1-866-906-4197

#### WaveSense Presto Features: ☆ ▲ Blood Sample Size\*: 0.5 • Battery: 2 CR2032 MSRP: \$19.99 Strips MSRP: 25¢/strip (\$24.99/100 strips)

WaveSense PrestoPro Features: ☆ ▲ Blood Sample Size\*: 0.5 • Battery: 2 CR2032 MSRP: \$19.99 Strips MSRP: 25¢/strip (\$24.99/100 strips)

**Arkray** <u>arkrayusa.com</u> 1-800-566-8558

Glucocard 01 Features: ★ Blood Sample Size\*: 0.3 • Battery: 1 CR2032 MSRP: \$19.95 Strips MSRP: 55¢/strip (\$27.95/50 strips)

#### **Glucocard Expression**

Features: 1) ★ Blood Sample Size\*: 0.8 Battery: 2 AAA MSRP: \$19.95 Strips MSRP: \$1.24/strip (\$61.95/50 strips)

#### Glucocard Shine Features: 🔆 📩

Blood Sample Size\*: 0.5 • Battery: 2 CR2032 MSRP: \$19.95 Strips MSRP: 46¢/strip (\$22.95/50 strips)

## Glucocard Vital

Blood Sample Size\*: 0.5 • Battery: 1 CR2032 MSRP: \$19.95 Strips MSRP: \$1.20/strip (\$54.95/50 strips) **What about accuracy?** All meters are tested and approved by the Food and Drug Administration, and they're held to the same accuracy standards. That said, testing for accuracy once the meter hits the market is not done. For more on meter accuracy, visit <u>diabetesforecast.org/meteraccuracy</u>.