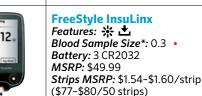

't waste a strip.



#### KEY

audio capability = backlight = port light BP = measures both blood glucose and blood pressure BT = wireless Bluetooth capability C = requires user coding = Can save data to the cloud without having to push the data to another device
computer download capability K = also tests blood ketones P = communicates with insulin pump \*Microliters \*\*Sold only with insulin pump MSRP = manufacturer's suggested retail price. These are over-the-counter retail prices; check with your insurance plan for specific coverage and how much you may have to pay.

### Abbott Diabetes Care

<u>myfreestyle.com</u> 1-888-522-5226



#### FreeStyle Freedom Lite Features: Blood Sample Size\*: 0.3 • Battery: 1 CR2032 MSRP: \$19.99 Strips MSRP: \$1.46-\$1.52/strip

(\$73-\$76/50 strips)





FreeStyle Lite Features: ☆☆☆ Blood Sample Size\*: 0.3 • Battery: 1 CR2032 MSRP: \$19.99 Strips MSRP: \$1.46-\$1.52/strip (\$73-\$76/50 strips)



FreeStyle Precision Neo Features: ▲ Blood Sample Size\*: 0.6 • Battery: 2 CR2032 MSRP: \$17.99-\$24.99 Strips MSRP: 40¢-44¢/strip (\$19.99-\$21.99/50 strips)

#### AgaMatrix agamatrix.com

1-866-906-4197



#### WaveSense Presto Features: ☆ ▲ Blood Sample Size\*: 0.5 • Battery: 2 CR2032 MSRP: \$19.99 Strips MSRP: 25¢/strip (\$24.99/100 strips)



WaveSense PrestoPro Features: ☆ ▲ Blood Sample Size\*: 0.5 • Battery: 2 CR2032 MSRP: \$19.99 Strips MSRP: 25¢/strip (\$24.99/100 strips)

**Arkray** <u>arkrayusa.com</u> 1-800-566-8558



Glucocard 01 Features: ★ Blood Sample Size\*: 0.3 • Battery: 1 CR2032 MSRP: \$19.95 Strips MSRP: 55¢/strip (\$27.