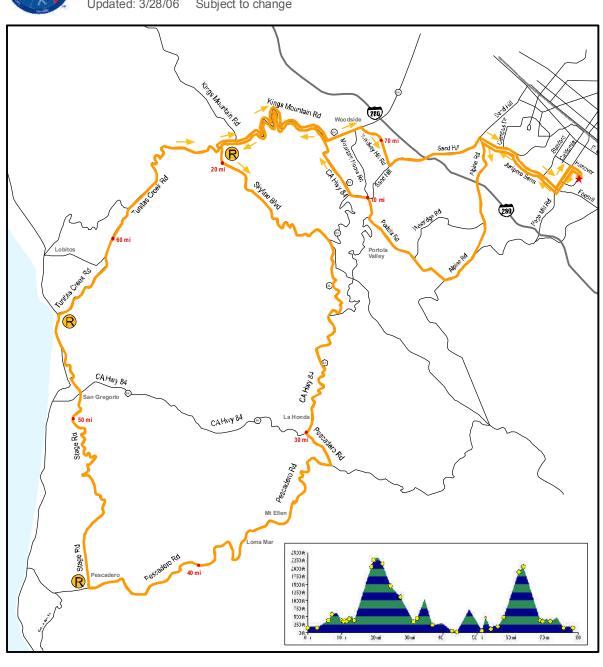

# Follow the ORANGE signs (hilly, approximately 78 miles)

## May 21, 2006

- 1. From Start turn left on Hanover.
- 2. Turn left on Page Mill.
- 3. Turn right on Foothill Expressway/Junipero Serra.
- 4. At Sand Hill intersection turn left onto Alpine.
- 5. Turn right onto Portola Rd.
- 6. Turn left on Portola Rd at San Hill Sand Hill and turn right onto Hwy 84.
- 7. Veer left onto Kings Mountain Rd.

#### Rest stop at Kings Mtn and Skyline (mile 18.5)

- 8. Turn left at Skyline then right onto Hwy 84.
- 9. Turn left onto Pescadero Rd. Remain on Pescadero, passing Alpine Rd.

#### Rest stop at Pescadero and Stage Rd (mile 43.8)

10. Turn right on Stage Rd. Stage becomes Hwy 1.

### Water stop at Hwy 1 and Tunitas Creek (mile 53.9)

11. Turn right on Tunitas Creek Rd.

#### Rest stop at Kings Mtn and Skyline (mile 63.4)

- 12. Continue straight onto Kings Mountain Rd.
- 13. Turn left onto Hwy 84.
- 14. Turn right on Whiskey Hill Rd.
- 15. Turn left on Sand Hill Rd.
- 16. Turn right onto Junipero Serra Blvd.
- 17. Turn left onto Page Mill Rd.
- 18. Turn right on Hanover and continue on Hanover to Finish. (mile 78.7)